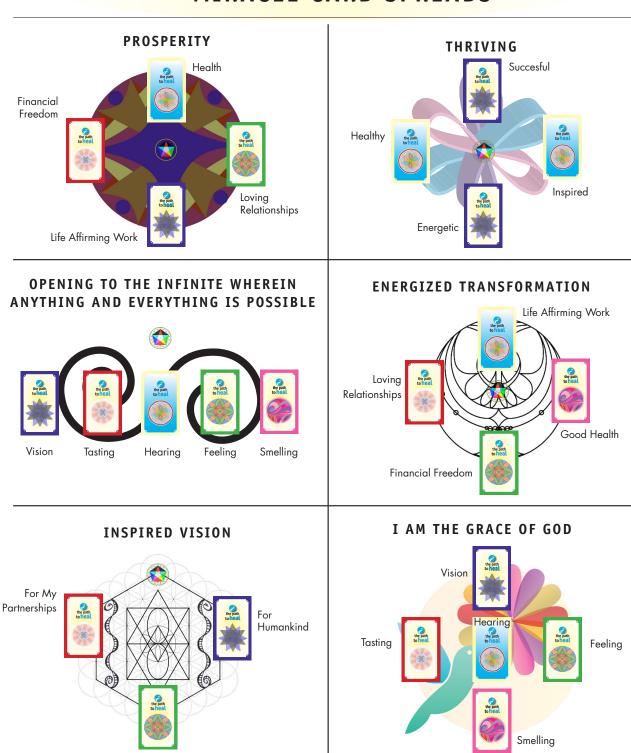

## MIRACLE CARD SPREADS

## MIRACLE CARD SPREADS

Use the five The Path to Heal card decks as directed by the card colors on the diagrams. It is best to use all five Path decks, but if you don't have all five, you can substitute with the Path decks that you do have. © Rebecca Cohen, 2016 www.thepathtoheal.com