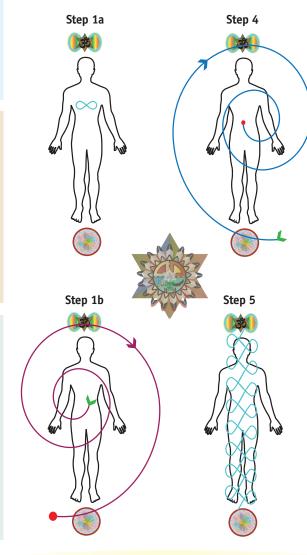

# GENESIS OF DIS-EASE · 0 @

Practitioner holds rose quartz heart and client holds rose quartz and spinel for entire session. All techniques are drawn with the spinel crystal over the figures on this page as a surrogate for client. On the figures, the is on the 0 chakra and the is on the 12th chakra.

## **Step 1- Awareness Shift:**

a) Three over heart call in elephant spirit

b) (G)

## **Step 4- Soul Integration:**

| courage to be unstoppable word(s) |                             |
|-----------------------------------|-----------------------------|
| while embracing                   | life affirming activitie(s) |

- Call in chameleon then
  - n (in)
- Pick Angel Card to integrate denied aspects of soul

#### **Step 5- Repatterning to Oneness:**

- Choose personal animal spirit to guide our journey to peace through animal's stillness:
- Client inhales

Client exhales

© 2018 Rebecca Cohen

1/2/18